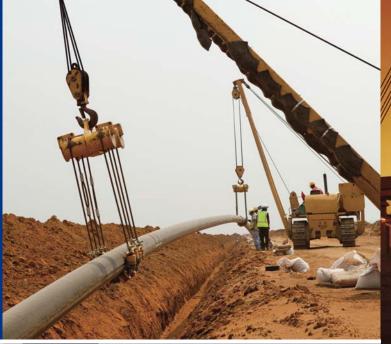

### Beender is an EPC contractor specialising in:

- Pipeline Construction
- Storage Tanks
- Gas Processing plants
- Oil processing facilities
- EPF (Early Production Facilities)
- Oil & Gas field General Infrastructure

Services

### Beenders scope of services ranges from Engineering to Start Up:

- Front End Engineering & Design
- Detailed Engineering
- Procurement
- Fabrication
- Installation
- Construction
- Commissioning and Start Up





All queries are to be addressed to:

Beender Ltd 437 St. Michael, Victory Street, Qormi QRM2506 Malta

Tel: +356 21 493 805 Fax: +356 21 493 805 www.beender.com



Contact Us

## Beender

is a project driven company that is capable of moving its resources worldwide to respond to the needs of Oil and Gas operators.





# PIPELINES Building pipelines worldwide



#### PROCESS FACILITIES Design & worldwide construction of oil & gas processing

facilities



### STORAGE TANKS

Engineering, fabrication & on site erection of large crude oil storage tanks

### Our edge

We co-operate with our clients at a very early stage of their projects so that we can taylor solutions to their needs from basic preliminary parameters.

We help our clients overcome time constraints by providing services ran